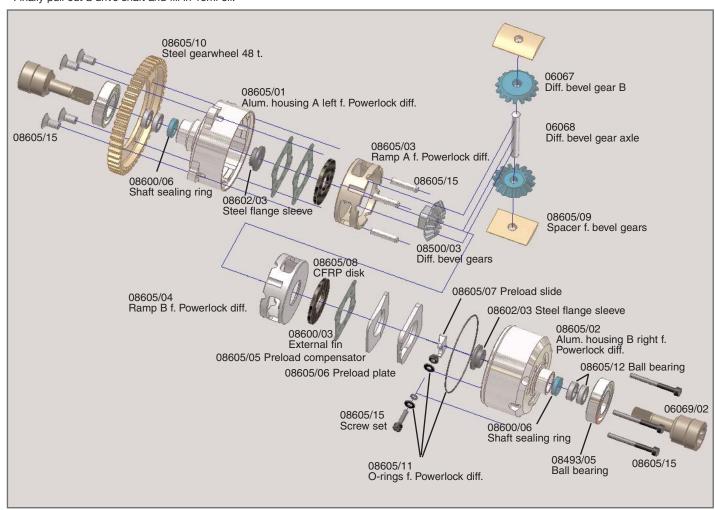

## Spare parts

06067 Diff. bevel gear B, 2 pcs. 06068

Diff. bevel gear axle, 1 pce. 06069/02 Ball diff. axle, 1 pce.

07080/03 Distance disks, 4 pcs.

08493/05 FG ball bear. 15x28x7 w. grease fill., 2 pcs.

08500/03 Diff. bevel gearwheel, self-locking, 2 pcs.

08600/03 External fins, 3 pcs.

08600/06 Shaft sealing ring 8x12x3, 2 pcs.

08602/03 Steel flange sleeve 8x12/16x5, 2 pcs. 08605/01 Alum. housing A f. Powerlock diff., 1 pce.

08605/02 Alum. housing B f. Powerlock diff., 1 pce.

08605/03 Ramp A f. Powerlock diff., 1 pce. 08605/04 Ramp B f. Powerlock diff., 1 pce.

08605/05 Preload compensator, 1 pce.

08605/06 Preload plate, 1 pce.

08605/07 Preload slide, 1 pce.

08605/08 CFRP disks 29,5x2mm, 2 pcs.

08605/09 Spacer f. bevel gears, 2 pcs.

08605/10 Steel gearwheel 48 t. f. 08605

08605/11 O-rings f. Powerlock diff., set

08605/12 Ball bearing 8x12x3,5, 4 pcs.

08605/13 Gear oil f. 08605, 40ml

08605/15 Screw set f. Powerlock diff.